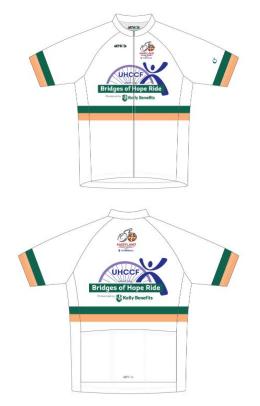

#### ATHLOS JERSEY

Wear your Bridges of Hope Ride jersey with pride at the event. Its relaxed fit and rear pockets are perfect for your ride.