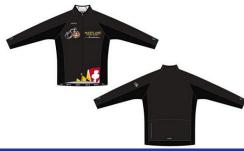

OFFICIAL MARYLAND CYCLING CLASSIC JACKET

TIER III APPRECIATION ITEMS Raise \$5,000 - \$9,999 Receive ALL standard AND Tier I <u>AND Tier</u> II appreciation items PLUS:

TWO VIP TICKETS TO NIGHT OF CHAMPIONS (SATURDAY NIGHT IN BALTIMORE)