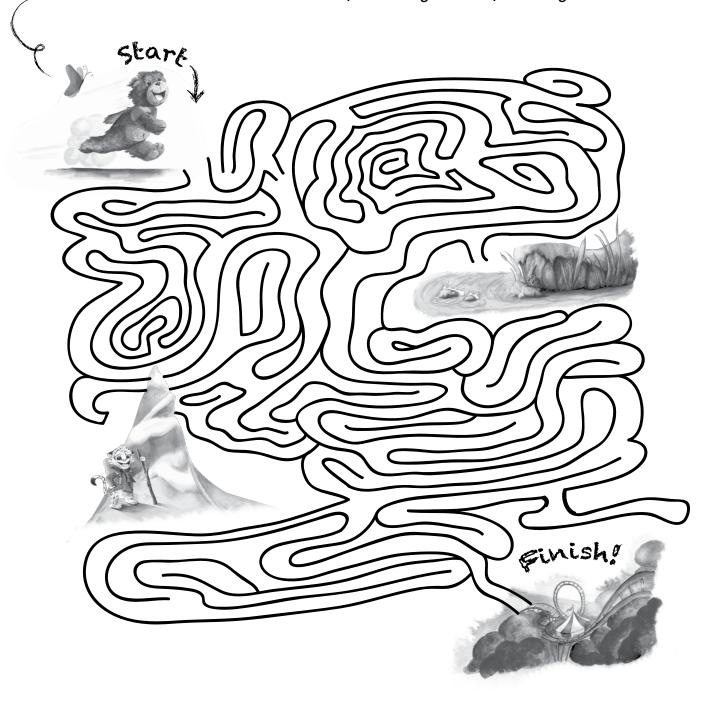

# MUD RESCUE MAZE

Oh no, Chewie is stuck in the mud! Help friends, Oliver, Hope, Millie and Charlotte, through the maze to rescue Chewie and save the day!