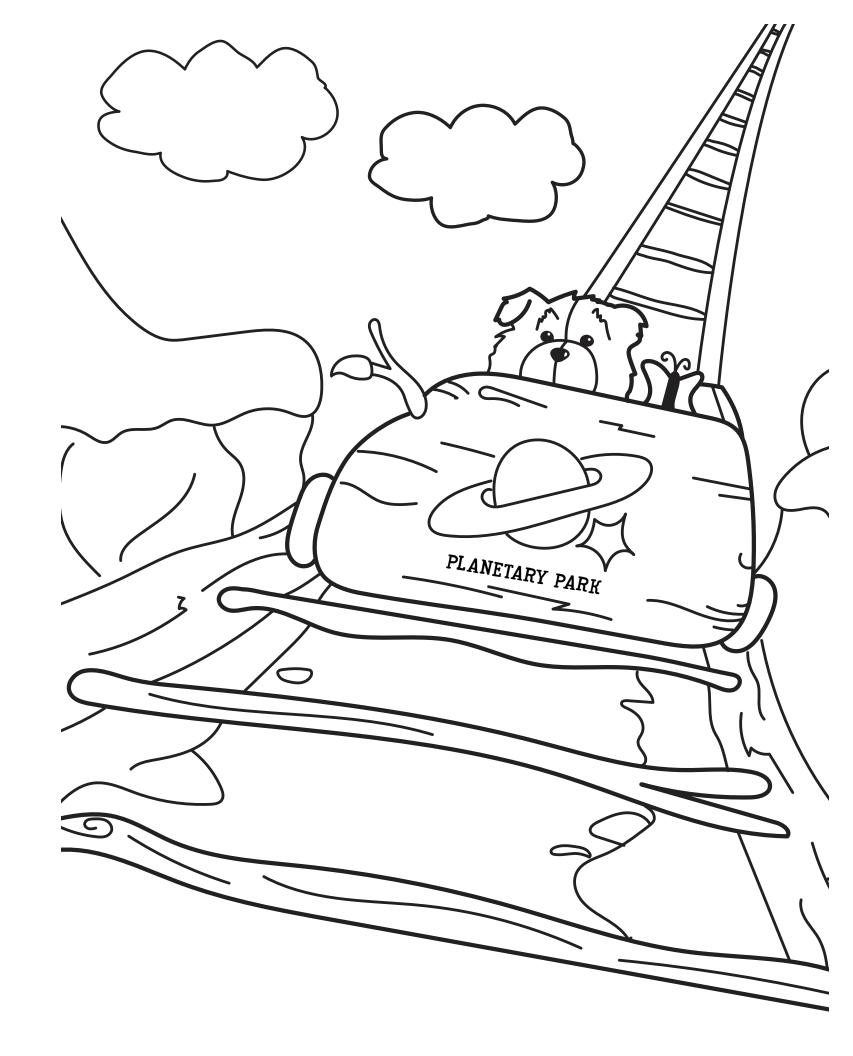

### PASSAGE TO PLANETARY PARK

Help Oliver & Hope find their way to Planetary Park. Along the way, you'll encounter a crooked little creek, a tall mountain and Sherpa the snow leopard. Be careful to make all the right twists and turns. Oliver & Hope need your help. Let's go!