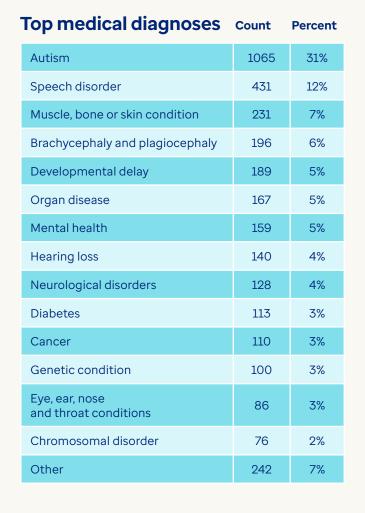

### A closer look at what our grants cover

#### **Top medical services** Count Percent Therapies (including aqua, feeding, 1480 42% occupational, physical and speech) Applied behavioral analysis (ABA) 396 11% therapy Doctor and specialist visits 238 7% Cranial helmet 201 6% Procedures, treatments 200 6% and surgeries Hearing aids, cochlear implants 143 4% and augmentative and alternative communication (AAC) devices 140 4% Diagnostics Mental health therapy 101 3% Medical drugs 92 3% Orthotics 80 2% Inpatient and outpatient 55 2% hospital stays