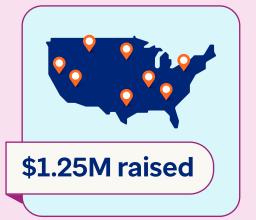

#### **Cross-country commitment**

2024 grants awarded by region

### **Cross-country** commitment

"It's truly inspiring to reflect on the UHCCF team's extraordinary accomplishments in 2024, with over 3,400 medical grants delivering hope to children and their families. The tireless efforts of our dedicated team, coupled with the kindness and generosity of donors, sponsors and volunteers, have created a brighter future for kids across the country. We sincerely appreciate the support and look forward to helping more kids and changing more lives in 2025 and beyond!"

#### 2024 grants awarded by region

|   | West    | 630 grants, \$1,079,521   |
|---|---------|---------------------------|
| • | Central | 1,602 grants, \$2,571,804 |
|   | East    | 1,201 grants, \$1,983,560 |