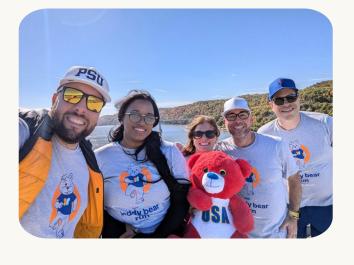

#### **Teddy Bear Run**

Over 1,900 participants and 200 teams laced up their sneakers and hit running trails across the country for the 3<sup>rd</sup> annual Teddy Bear Run as part of a movement to help kids and change lives. Runners and walkers virtually logged miles throughout the month of October and raised over \$172,000, which helped fund more than 90 medical grants for children.