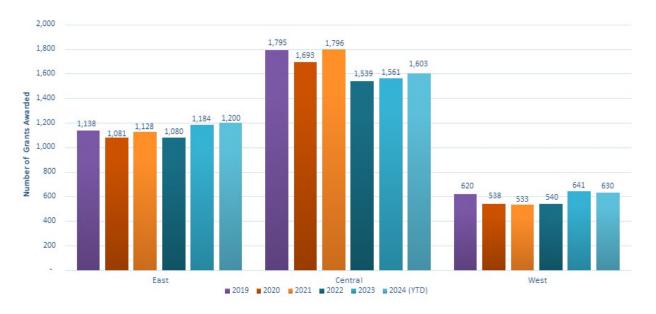

### Awarded Grant Volumes by Region Year-Over-Year

East-Grants Awarded Year-Over-Year Comparison by State