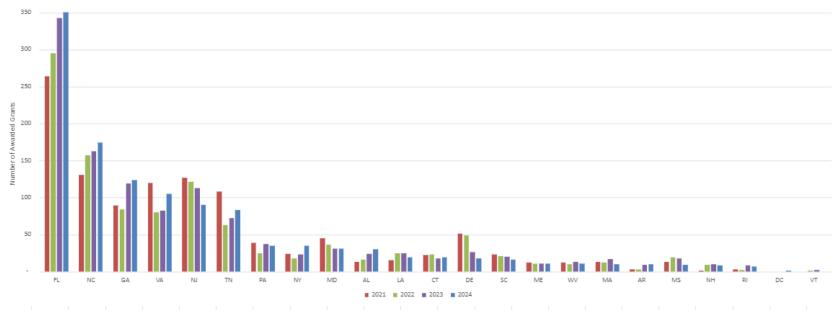

### Awarded Grant Volumes by Region Year-Over-Year

East-Grants Awarded Year-Over-Year Comparison by State